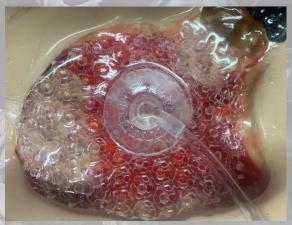

PREVENT on a wound care model

#### Why PREVENT?

- Clarity allows visualization
- No tissue ingrowth
- No healthy tissue removal
- Less painful dressing changes

- May prevent bacterial overgrowth
- Eliminates malodorous dressings
- No collapse under negative pressure