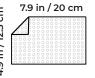

### **PRODUCT DIMENSIONS**

CONTACT

info@ccthera.com

clearchoicetherapeutics.com

Dressing thickness - 0.3 in / 0.6 cm