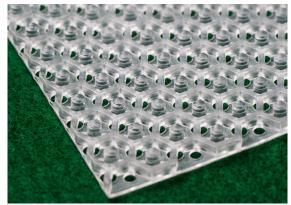

#### INNOVATIVE TECHNOLOGY

**HONEYCOMB DESIGN:** Unlike traditional foam dressings, the PREVENT Kit's unique geometry promotes efficient fluid distribution, even under compression, for wound drainage.

**CLEAR & THIN PROFILE:** Clarity provides wound visibility, and the thin profile reduces storage needs by up to 79%.