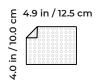

### **PRODUCT DIMENSIONS**

CONTACT

info@ccthera.com

clearchoicetherapeutics.com

Dressing thickness - 0.3 in / 0.6 cm