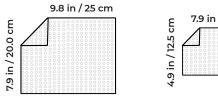

### **PRODUCT DIMENSIONS**

CONTACT

info@ccthera.com

clearchoicetherapeutics.com

Dressing thickness - 0.3 in / 0.6 cm