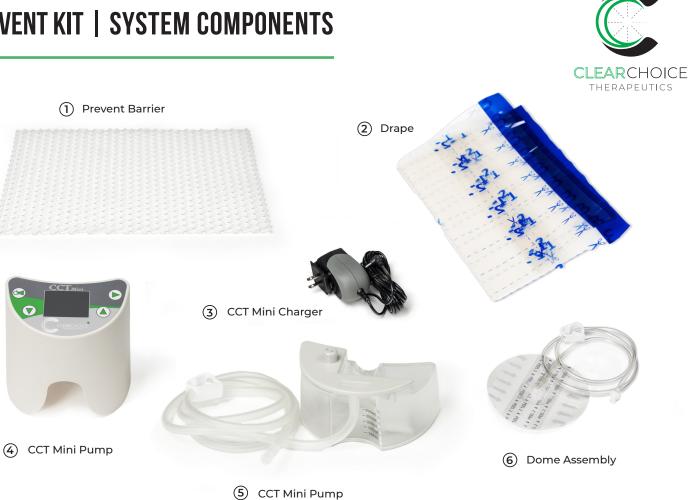

t, conformable material improves patient comfort. The PREVENT Kit reduces dressing change time and labor costs, offering a compelling alternative for wound care.



PREVENT on a wound care model

#### Why PREVENT?

- Clarity allows visualization
- No tissue ingrowth
- No healthy tissue removal
- Less painful dressing changes

- May prevent bacterial overgrowth
- Eliminates malodorous dressings
- No collapse under negative pressure

#### INNOVATIVE TECHNOLOGY

**HONEYCOMB DESIGN:** Unlike traditional foam dressings, the PREVENT Kit's unique geometry promotes efficient fluid distribution, even under compression, for wound drainage.

**CLEAR & THIN PROFILE:** Clarity provides wound visibility, and the thin profile reduces storage needs by up to 79%.



## **PREVENT KIT | SYSTEM COMPONENTS**



### **PRODUCT SPECS**

| SKU       | Product     | Size   | Quantity |
|-----------|-------------|--------|----------|
| UNPRE2025 | PREVENT Kit | Large  | 10/case  |
| UNPRE2013 | PREVENT Kit | Medium | 10/case  |
| UNPRE1013 | PREVENT Kit | Small  | 10/case  |

Canister (300 ml)\* \*Large CCT Pump (900 ml) available

### **PRODUCT DIMENSIONS**







CONTACT

info@ccthera.com

clearchoicetherapeutics.com

Dressing thickness - 0.3 in / 0.6 cm